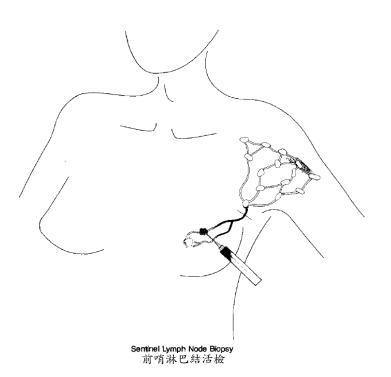

| improve how we use sentinel lymph node biopsy.          | 用指標隨時可被更改,我們正                  |
|---------------------------------------------------------|--------------------------------|
|                                                         | 有幾個做淋巴結活檢的臨床試                  |
|                                                         | 驗去尋找如何可以改善用淋巴                  |
|                                                         | 結活檢。                           |
| Pre-Operative:                                          | 手術前:                           |
| On the day of or the day before your surgery, you       | 在你手術前一天或當天,                    |
| will report to your pre-registration area. Please check | 你要向註冊處報到。請查看手                  |
| for this location in materials given to you by the sur- | 術排期員給你的材料以得知註                  |
| gery scheduler.                                         | 冊處的位置○                         |
| Nuclear medicine scan Lymphoscintigraphy):              | 淋巴腺核掃描:                        |
| This exam is done in the Department of Nuclear          | 這個掃瞄會在核放射醫學                    |
| Medicine. A nuclear medicine physician injects a        | 部做。核專科醫生會注射少量                  |
| small amount of radioactive material (technetium        | 放射性物質(鍀硫膠體)進入                  |
| sulfur colloid) into the skin around the site of the    | 乳癌部位上的皮膚。該物質通                  |
| breast cancer. The material moves through the skin's    | 過皮膚的淋巴管道移動,淋巴                  |
| lymphatic channels, and a special scan called lym-      | 掃瞄可以找出特別是在腋下乳                  |
| phoscintigraphy determines the location of the re-      | 癌可擴散到的高危淋巴結的位                  |
| gional lymph node(s) in your armpit most at risk for    | 置,以確定淋巴結是否包含癌                  |
| containing cancer cells. The sentinel lymph node(s)     | 細胞○                            |
| can be located whether or not they contain cancer       |                                |
| cells.                                                  |                                |
| During the procedure, which takes about one             | 手術需時約一個小時,你                    |
| hour, you will be lying on your back on an exam ta-     | 會趴在手術檯,然後技術人員                  |
| ble; a large camera will be moved around your body,     | 會將大型相機移動到你身體的                  |
| and a technician will make images. The amount of        | 各個位置讓技術人員拍攝圖                   |
| radiation exposure with this procedure will be less     | 像。這步驟的放射量比常規胸                  |
| than that of a routine chest x-ray. The sentinel lymph  | 部 X 射線為小 ○ 就這樣,高危              |
| node(s) is then identified and its location marked on   | 的淋巴結便會被定位並放上標                  |
| the skin with a marker. The side effects associated     | 記。此過程的副作用包括注射<br>部位可能會有輕微疼痛,發紅 |

| with this procedure are slight pain at the injection     | 和壓痛持續1-2天,也有很少                        |
|----------------------------------------------------------|---------------------------------------|
| site during and shortly after injection, possible red-   | 的感染機會。                                |
| ness and tenderness at the injection site lasting 1-2    |                                       |
| days, and rarely, infection.                             |                                       |
| "Blue Dye" Mapping and Lymph Node                        | 采用"藍染料"映像去配合切除                        |
| Removal During Surgery:                                  | 淋巴結手術:                                |
| In the Operating Room, lymphatic mapping is              | 大千你户中, 今公田北田叶                         |
| performed. The surgeon injects a blue dye (Lym-          | 在手術室中,會采用淋巴映                          |
| phazurin) into the skin around where the breast can-     | 像配合做手術的位置。外科醫                         |
| cer is or was. The blue dye is picked up by the lym-     | 生會先注射藍色染料                             |
| phatic vessels and travels to the sentinel node(s).      | (Lymphazurin) 到乳癌周圍的<br>中原用。出田笃会职收蓝名氿 |
| The blue dye may discolor (a blue tinge) the injected    | 皮膚里。淋巴管會吸收藍色染<br>料去到作崗哨的淋巴結。藍色        |
| skin, the lymphatic channels, and the urine. If the      | 染料會令皮膚、淋巴通道和尿                         |
| discolored skin is not completely removed surgically,    | 液變(藍)色。如果變色皮膚                         |
| the blue color will remain for several weeks (some-      | 沒有在手術中完全被切除,藍                         |
| times months). The urine will return to normal color     | 色將持續數週(有時數個                           |
| in 2-3 days. There is a possibility of allergic reaction | 月)。尿液在2-3天内將返回正                       |
| to the blue dye at the time of injection, although this  | 常顏色。在進行映像時,有些                         |
| is rare.                                                 | 儘管是罕見的過敏反應也可能                         |
|                                                          | 發生。                                   |
| While you are in the Operating Room, readings            | 在手術室時,如放一個金屬                          |
| will be done with a device called a Neoprobe (gam-       | 探頭在特定乳癌和腋窩下淋巴                         |
| ma counter), by placing a metal probe on specific        | 結區域的皮膚位置,那麼一種                         |
| areas of your skin, over the area of your breast can-    | 叫做Neoprobe(伽馬gamma計算                  |
| cer, as well as the lymph node(s) in your armpits. The   | 器)的設備便可以計算到放射                         |
| machine then records numbers measuring the radio-        | 的讀數。該機器可以測量放射                         |
| active material (the technetium sulfur colloid inject-   | 量並記錄讀數(在核醫學部注                         |
| ed in Nuclear Medicine), and assists the surgeon in      | 射鍀硫膠體),以協助外科醫                         |
| locating the lymph node(s) to be sampled during the      | 生在手術中能在作崗哨的淋巴                         |

## operation.

Following the lymphatic mapping, an incision is made in the armpit. A lymph node(s) that is blue, or has a high count, is a sentinel lymph node. It will be removed and sent to the pathology department where special stains will be done to more closely examine these lymph nodes. Whether or not further lymph nodes are removed depends on your individual situation. Please discuss what is appropriate for you with your surgeon or nurse. All of the information about your lymph nodes will be reported in your pathology report that you will review with your surgeon.

## 結抽取樣本。

在做完淋巴映像配合手術 後,會在腋下開刀。如果淋巴 結是藍色,而放射物料讀數也 是藍色,而放射物料讀數也 是高的,這便代表癌已經擴散 會被切除,並被送到病理給 會被切除色去做更仔細的檢 拿特別染色去做更仔細的檢 的點巴結會否被切除是由 的 了論意樣做會最適 的 了論會在你的病理報告中, 讓你的醫生可與你一同分析報 告。